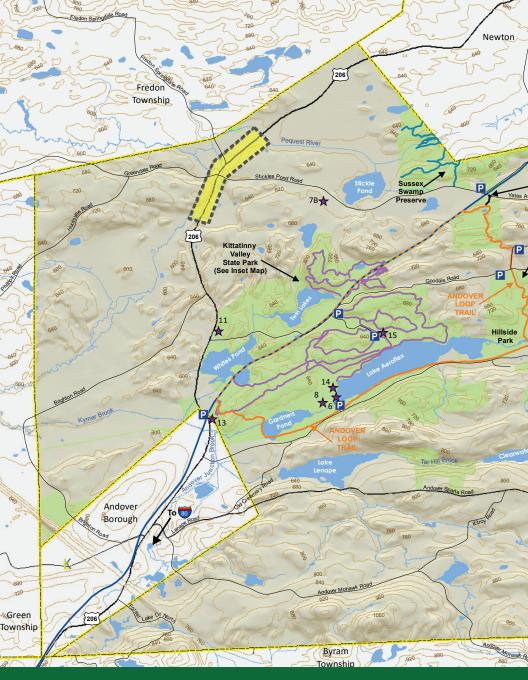

# **Andover Township Trails**

In Andover Township we have an amazing variety of trails for all interests and difficulty levels. From gentle woodland trails and paved and gravel paths accessible to all, to some of the best single-track mountain biking in the state. Spend a day or a weekend exploring them all!

# Kittatinny Valley State Park 199 Goodale Rd, Newton, NJ 07860

Home to a variety of plants and wildlife, Kittatinny Valley State Park (KVSP), headquartered in Andover Township, comprises over 6,000 acres and offers 85 miles of hiking trails throughout three counties.

The wide surface of the Paulinskill Valley, Sussex Branch, Great Valley Rail, and newly completed Andover Loop Trails are excellent multi-use trails for walking, mountain biking, and horseback riding.

When snow is abundant, these trails provide excellent opportunities for cross-country skiing and snowshoeing, making KVSP a perfect 4 season destination.