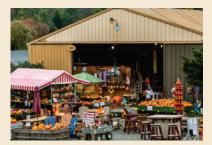

#### Sussex County Strawberry Farm 565 US-206, Newton, NJ 07860 sussexcountystrawberryfarm.com

Two families growing quality fruit for over 30 years. This farm is a must visit for pick your own strawberries and nursery stand with quality grown flowers and plants