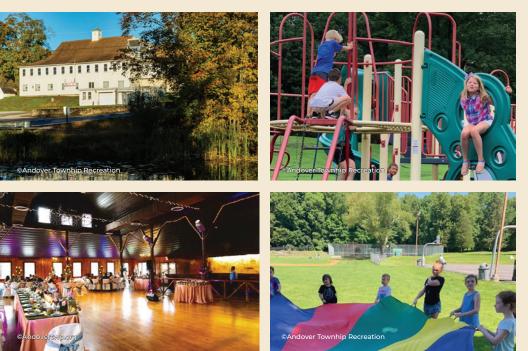

# Hillside Park 146 Lake Iliff Rd, Newton, NJ 07860

Hillside Park, a 171-acre Andover Township Park located on Lake Iliff Road, is at the center of Andover Township recreation activities. Hillside Park is a great spot for the whole family; with an incredible playground, soccer and ball fields, tennis and basketball courts, and a pavilion with picnic tables and charcoal grills. The park is open to the public from dawn to dusk, but no dogs please.

# Kittatinny Valley State Park 199 Goodale Rd, Newton, NJ 07860

Home to a variety of plants and wildlife, Kittatinny Valley State Park (KVSP), headquartered in Andover Township, comprises over 6,000 acres and offers 85 miles of hiking trails throughout three counties.