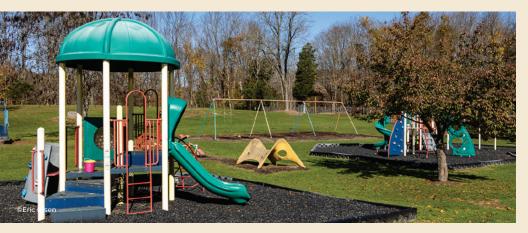

# **PLAY LOCAL**

# Hillside Park 146 Lake Iliff Rd, Newton, NJ 07860

Hillside Park, a 171-acre Andover Township Park located on Lake Iliff Road, is at the center of Andover Township recreation activities. Hillside Park is a great spot for the whole family; with an incredible playground, soccer and ball fields, tennis and basketball courts, and a pavilion with picnic tables and charcoal grills. The park is open to the public from dawn to dusk, but no dogs please.