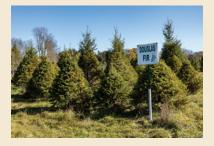

#### St. Paul's Abbey Christmas Tree Farm 289 US-206, Newton, NJ 07860 973.362.8273

#### www.newtonosb.org/2020-christmas-tree-map-information

The relationship between St. Paul's Abbey and Christmas trees goes back to the founding of the monastery in 1924. Since 2009, the Brothers have been using organic farming methods. Trees are offered after Thanksgiving.